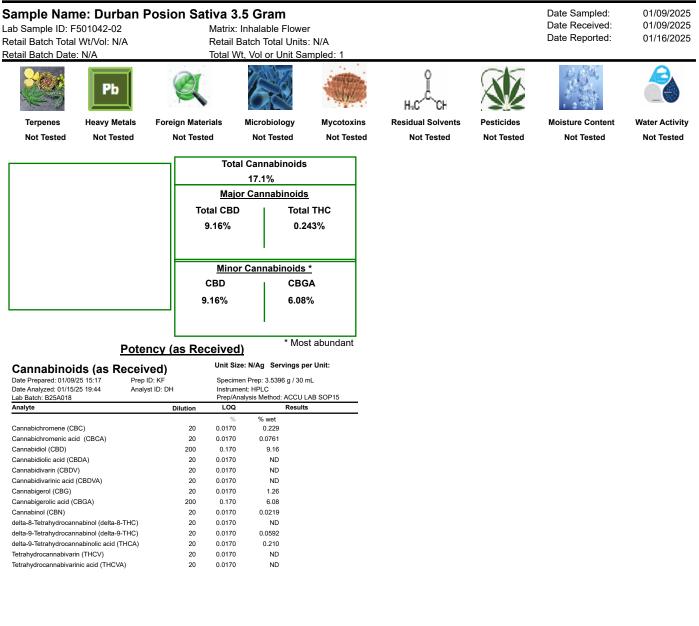

## COMPLIANCE FOR RETAIL

Definitions and Abbreviations used in this report:

Total CBD = CBD + (CBD-A \* 0.877), Total THC = THCA-A \* 0.877 + Delta 9 THC LOQ = Limit of Quantitation, LOD = Limit of Detection, DIL = Dilution Factor, (ppb) = Parts per Billion, (%) = Percent, (cfu/g) = Colony Forming Unit per Gram, (µg/g) = Microgram per Gram, (ppm) = Parts per Million, (N/A) Not Analyzed, (ND) Non-Detect. Total Contaminant Load (TCL) - The sum of all Heavy Metals and Agricultural Agents present above the LOQ, but below the Acceptable Limit