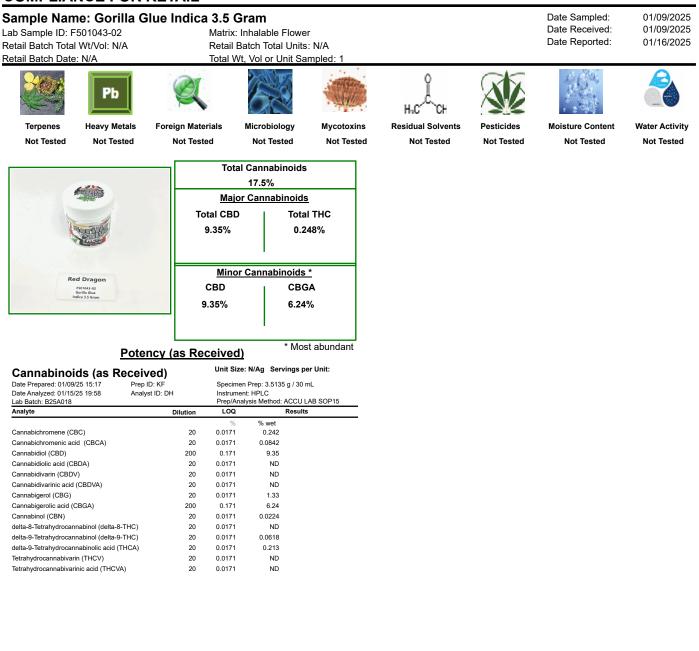

## COMPLIANCE FOR RETAIL

Definitions and Abbreviations used in this report:

Total CBD = CBD + (CBD-A \* 0.877), Total THC = THCA-A \* 0.877 + Delta 9 THC LOQ = Limit of Quantitation, LOD = Limit of Detection, DIL = Dilution Factor, (ppb) = Parts per Billion, (%) = Percent, (cfu/g) = Colony Forming Unit per Gram, (µg/g) = Microgram per Gram, (ppm) = Parts per Million, (N/A) Not Analyzed, (ND) Non-Detect. Total Contaminant Load (TCL) - The sum of all Heavy Metals and Agricultural Agents present above the LOQ, but below the Acceptable Limit