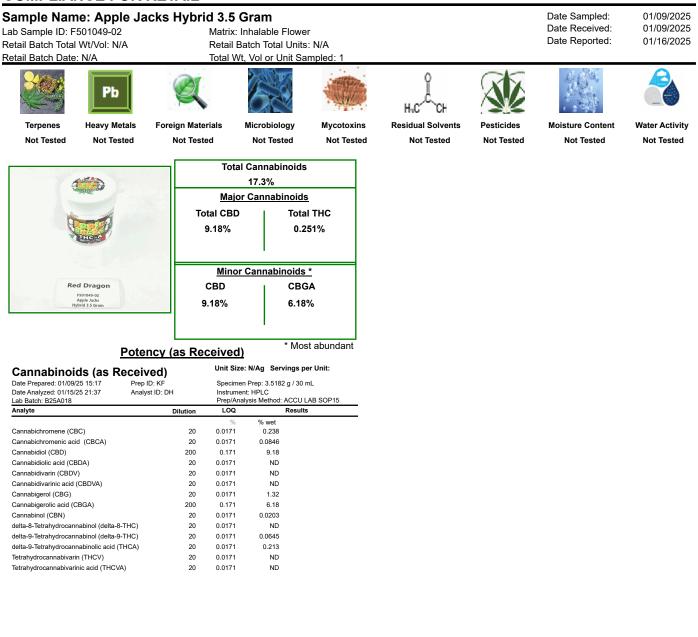

## COMPLIANCE FOR RETAIL

Definitions and Abbreviations used in this report:

Total CBD = CBD + (CBD-A \* 0.877), Total THC = THCA-A \* 0.877 + Delta 9 THC LOQ = Limit of Quantitation, LOD = Limit of Detection, DIL = Dilution Factor, (ppb) = Parts per Billion, (%) = Percent, (cfu/g) = Colony Forming Unit per Gram, (µg/g) = Microgram per Gram, (ppm) = Parts per Million, (N/A) Not Analyzed, (ND) Non-Detect. Total Contaminant Load (TCL) - The sum of all Heavy Metals and Agricultural Agents present above the LOQ, but below the Acceptable Limit