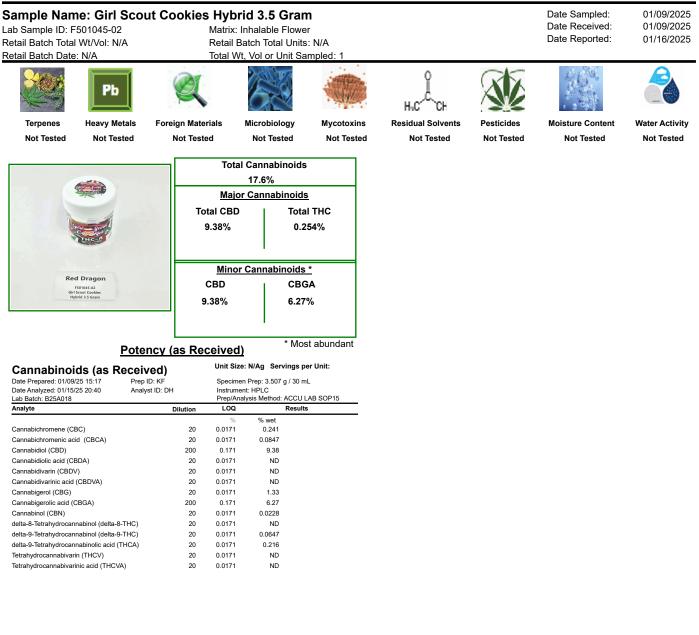

## COMPLIANCE FOR RETAIL

Definitions and Abbreviations used in this report:

Total CBD = CBD + (CBD-A \* 0.877), Total THC = THCA-A \* 0.877 + Delta 9 THC LOQ = Limit of Quantitation, LOD = Limit of Detection, DIL = Dilution Factor, (ppb) = Parts per Billion, (%) = Percent, (cfu/g) = Colony Forming Unit per Gram, (µg/g) = Microgram per Gram, (ppm) = Parts per Million, (N/A) Not Analyzed, (ND) Non-Detect. Total Contaminant Load (TCL) - The sum of all Heavy Metals and Agricultural Agents present above the LOQ, but below the Acceptable Limit