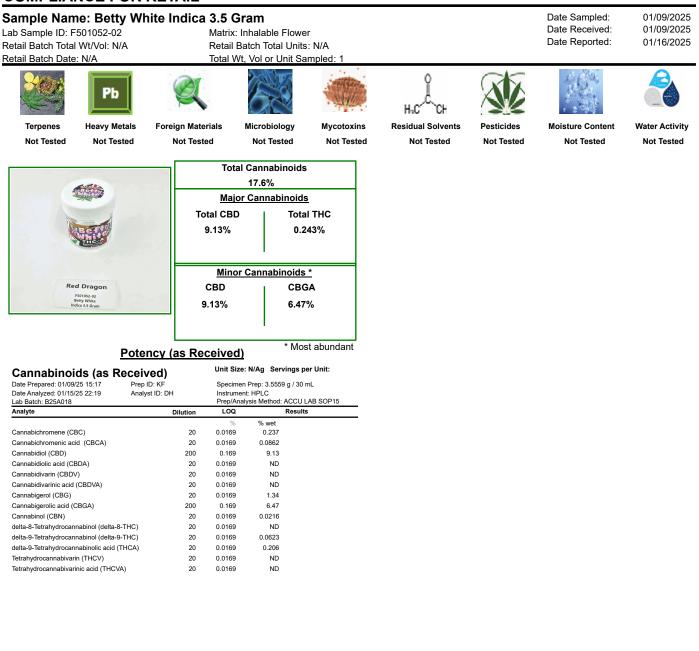

## COMPLIANCE FOR RETAIL

Definitions and Abbreviations used in this report:

Total CBD = CBD + (CBD-A \* 0.877), Total THC = THCA-A \* 0.877 + Delta 9 THC LOQ = Limit of Quantitation, LOD = Limit of Detection, DIL = Dilution Factor, (ppb) = Parts per Billion, (%) = Percent, (cfu/g) = Colony Forming Unit per Gram, (µg/g) = Microgram per Gram, (ppm) = Parts per Million, (N/A) Not Analyzed, (ND) Non-Detect. Total Contaminant Load (TCL) - The sum of all Heavy Metals and Agricultural Agents present above the LOQ, but below the Acceptable Limit