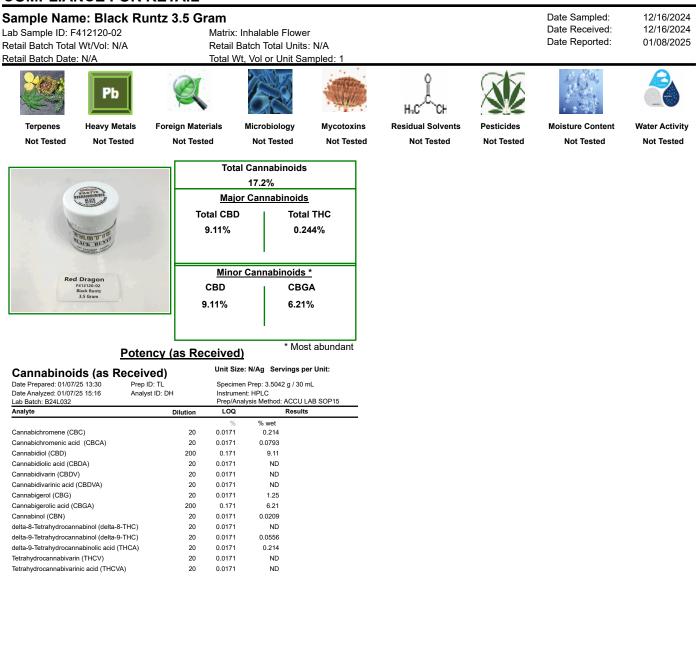

## COMPLIANCE FOR RETAIL

Definitions and Abbreviations used in this report:

Total CBD = CBD + (CBD-A \* 0.877), Total THC = THCA-A \* 0.877 + Delta 9 THC LOQ = Limit of Quantitation, LOD = Limit of Detection, DIL = Dilution Factor, (ppb) = Parts per Billion, (%) = Percent, (cfu/g) = Colony Forming Unit per Gram, (µg/g) = Microgram per Gram, (ppm) = Parts per Million, (N/A) Not Analyzed, (ND) Non-Detect. Total Contaminant Load (TCL) - The sum of all Heavy Metals and Agricultural Agents present above the LOQ, but below the Acceptable Limit